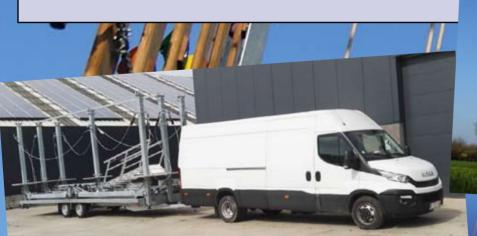

## A - Pop Up - Rope Park Trailer

Mobile Adventure for Events and temporary installations

### A - Pop Up - Rope Park Trailer

### **Mobile Adventure for Events and temporary installations**

### Standard configurations:

19.1 ('to be transported without obstacles)
Length 8 m (10m including pulling arm)
Double axed
Built for 8 obstacles of 5 m
Fast set up,
Hydraulic pump system
Structure: hot diped galvanised steel
Platforms: Aluminium Aloy,