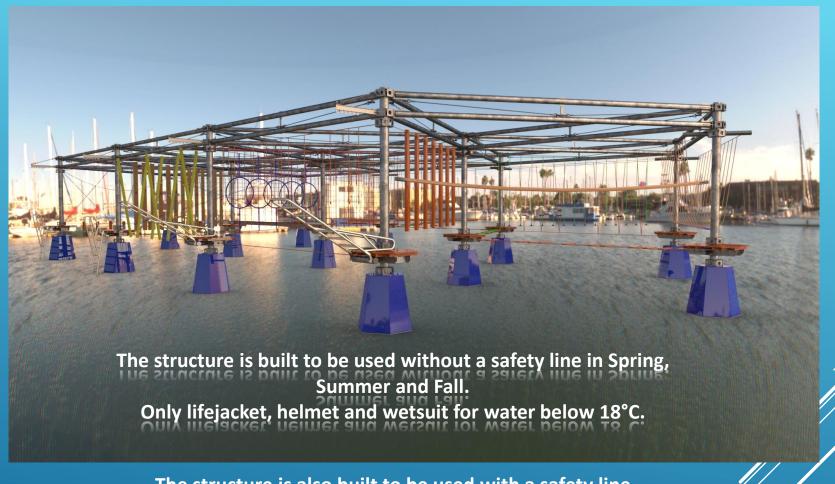

## FLOATING HIGH ROPE ADVENTURE

An indispensable attraction in every Adventure park with a lake or on a waterside

WWW.AP-EQUIPMENT.COM

ing,

ADVENTURE & PARK EQUIPMENT

MWW.AP-EQUIPMENT.COM
MMM. WAS-EGNISMENT.COW
ADVENTURE & PARK EQUIPMENT

New in 2021 Nieuw in 2021 Nouveau en 2021 Neu in 202

- The floating high rope adventure is a completely new attraction on the international market that can't be missed in any adventure park with a lake or waterfront.
- A challenging activity with obstacles that make "falling" possible.
- It is not a Ninja run. 🚱
- It is a challenge to overcome the obstacles without falling.
- The level of difficulty of the obstacle is therefore "not" extra high, You don't have to be a super being to overcome obstacles.
- Pieces are simply missing in the obstacles, which means that ..... you just needs a little bit of a balance..... to go on.
- No balance is a wet suit or is dangling on the lifeline 🕱