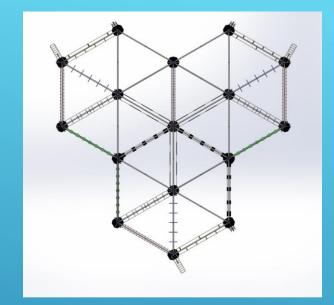

# INSPIRATION TO DEVELOP YOUR FLOATING HIGH ROPE ADVENTURE

- The following is an overview with indicative prices for a number of possible standard concepts. Of course more concepts are possible.
- The basis of each structure is a triangle or a multiple of triangles.
- A certain number of obstacles have been included in these concepts.
- In the concept with no lifeline, the adventure can be experienced in any direction. Several adventurers can also try to overcome an obstacle, either helping or annoying each other.
- In the concept with a lifeline, depending of the type (Saferoller or speedrunner) the possibilities are determined by the life line.
- Certain concepts can be made much more expensive or cheaper. Everything is determined by the
  cost of the obstacles.
- Also the prices of the obstacles themselves can vary from 250,00 € to 6500,00 € each. A basic package can also be built with a limited number of obstacles, so that at a later stage it will be full of obstacles.
- For reasons of stability and therefore sustainability, the concepts are always based on thoughes. The strength of the structure lies in the roof section to avoid accidents by falling down on structures below water.
- Proposals by the customers themselves, concerning the construction of certain shapes in triangles, are always welcome. After all, it is the customer himself who is looking for a solution to fill in a certain zone, and this with a certain look and feel in the park.
- In a later phase, this concept is infinitely expandable in 6 directions, always in a triangular context.

#### **Concept 7P**

- 7 poles up to 12 obstacles
- maximum capacity 24 persons
- Indicative price: 116140,00 €

- 10 poles up to 19 obstacles
- maximum capacity 38 persons
- Indicative price: 174520,00 €