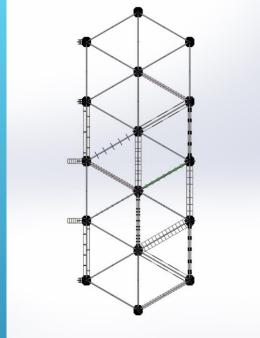

# INSPIRATION TO DEVELOP YOUR FLOATING HIGH ROPE ADVENTURE

- The following is an overview with indicative prices for a number of possible standard concepts. Of course more concepts are possible.
- The basis of each structure is a triangle or a multiple of triangles.
- A certain number of obstacles have been included in these concepts.
- In the concept with no lifeline, the adventure can be experienced in any direction. Several adventurers can also try to overcome an obstacle, either helping or annoying each other.
- In the concept with a lifeline, depending of the type (Saferoller or speedrunner) the possibilities are determined by the life line.
- Certain concepts can be made much more expensive or cheaper. Everything is determined by the
  cost of the obstacles.
- Also the prices of the obstacles themselves can vary from 250,00 € to 6500,00 € each. A basic package can also be built with a limited number of obstacles, so that at a later stage it will be full of obstacles.
- For reasons of stability and therefore sustainability, the concepts are always based on thoughes. The strength of the structure lies in the roof section to avoid accidents by falling down on structures below water.
- Proposals by the customers themselves, concerning the construction of certain shapes in triangles, are always welcome. After all, it is the customer himself who is looking for a solution to fill in a certain zone, and this with a certain look and feel in the park.
- In a later phase, this concept is infinitely expandable in 6 directions, always in a triangular context.

#### **Concept 12P**

- 12 poles up to 23 obstacles
- maximum capacity 46 persons
- Indicative price: 198000,00 €