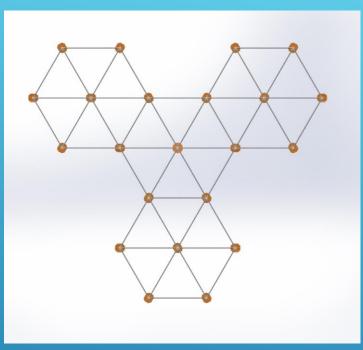

# INSPIRATION TO DEVELOP YOUR FLOATING HIGH ROPE ADVENTURE

- The following is an overview with indicative prices for a number of possible standard concepts. Of course more concepts are possible.
- The basis of each structure is a triangle or a multiple of triangles.
- A certain number of obstacles have been included in these concepts.
- In the concept with no lifeline, the adventure can be experienced in any direction. Several adventurers can also try to overcome an obstacle, either helping or annoying each other.
- In the concept with a lifeline, depending of the type (Saferoller or speedrunner) the possibilities are determined by the life line.
- Certain concepts can be made much more expensive or cheaper. Everything is determined by the
  cost of the obstacles.
- Also the prices of the obstacles themselves can vary from 250,00 € to 6500,00 € each. A basic package can also be built with a limited number of obstacles, so that at a later stage it will be full of obstacles.
- For reasons of stability and therefore sustainability, the concepts are always based on thoughes. The strength of the structure lies in the roof section to avoid accidents by falling down on structures below water.
- Proposals by the customers themselves, concerning the construction of certain shapes in triangles, are always welcome. After all, it is the customer himself who is looking for a solution to fill in a certain zone, and this with a certain look and feel in the park.
- In a later phase, this concept is infinitely expandable in 6 directions, always in a triangular context.