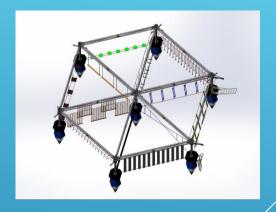

#### **Concept 12P**

- 12 poles up to 23 obstacles
- maximum capacity 46 persons
- Indicative price: 198000,00 €

#### Concept 16P - L

- 16 poles up to 33 obstacles
- maximum capacity 66 person
- Indicative price : 271275,00 €

- 13 poles up to 26 obstacles
- maximum capacity 52 persons
- Indicative price: 225000,00 €