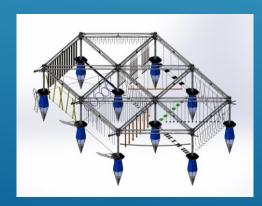

#### **Concept 18P**

- 18 poles up to 39 obstacles
- maximum capacity 78 persons
- Indicative price: 319330,00 €

### Concept 22P - S

- 22 poles up to 45 obstacles
- maximum capacity 90 persons
- Indicative price: 392450,00 €

Contact:

KANOPEO GMBH

Reichensteinerstrasse 16

4053 BASEL

SWITZERLAND

chensteinerstrasse 1.
4053 BASEL
SWITZERLAND