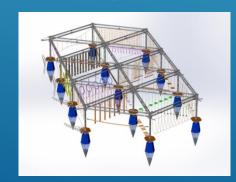

# INSPIRATION TO DEVELOP YOUR FLOATING HIGH ROPE ADVENTURE

- The following is an overview with indicative prices for a number of possible standard concepts. Of course more concepts are possible.
- The basis of each structure is a triangle or a multiple of triangles.
- A certain number of obstacles have been included in these concepts.
- In the concept with no lifeline, the adventure can be experienced in any direction. Several adventurers can also try to overcome an obstacle, either helping or annoying each other.
- In the concept with a lifeline, depending of the type (Saferoller or speedrunner) the possibilities are determined by the life line.
- Certain concepts can be made much more expensive or cheaper. Everything is determined by the
  cost of the obstacles.
- Also the prices of the obstacles themselves can vary from 250,00 € to 6500,00 € each. A basic package can also be built with a limited number of obstacles, so that at a later stage it will be full of obstacles.
- For reasons of stability and therefore sustainability, the concepts are always based on thoughes. The strength of the structure lies in the roof section to avoid accidents by falling down on structures below water.
- Proposals by the customers themselves, concerning the construction of certain shapes in triangles, are always welcome. After all, it is the customer himself who is looking for a solution to fill in a certain zone, and this with a certain look and feel in the park.
- In a later phase, this concept is infinitely expandable in 6 directions, always in a triangular context.

#### Concept 16P - L

- 16 poles up to 33 obstacles
- maximum capacity 66 person
- Indicative price : 271275,00 €

- 13 poles up to 26 obstacles
- maximum capacity 52 persons
- Indicative price: 225000,00 €

#### Concept 16P - P

- 16 poles up to 34 obstacles
- maximum capacity 68 persons
- Indicative price: 286420,00 €

#### **Concept 18P**

- 18 poles up to 39 obstacles
- maximum capacity 78 persons
- Indicative price: 319330,00 €

#### Concept 16P - S

- 16 poles up to 33 obstacles
- maximum capacity 66 persons
- Indicative price : 273695,00 €