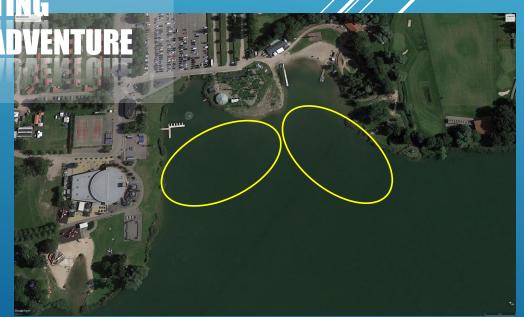

## FLOATING HIGH ROPE ADVENTURE

An indispensable attraction in every Adventure park with a lake or on a waterside

WWW.AP-EQUIPMENT.COM

ing,

ADVENTURE & PARK EQUIPMENT

MWW.AP-EQUIPMENT.COM
MMM. WAS-EGNISMENT.COW
ADVENTURE & PARK EQUIPMENT

New in 2021 Nieuw in 2021 Nouveau en 2021 Neu in 202

- The floating high rope adventure is a completely new attraction on the international market that can't be missed in any adventure park with a lake or waterfront.
- A challenging activity with obstacles that make "falling" possible.
- It is not a Ninja run. 🚱
- It is a challenge to overcome the obstacles without falling.
- The level of difficulty of the obstacle is therefore "not" extra high, You don't have to be a super being to overcome obstacles.
- Pieces are simply missing in the obstacles, which means that ..... you just needs a little bit of a balance..... to go on.
- No balance is a wet suit or is dangling on the lifeline 🕱