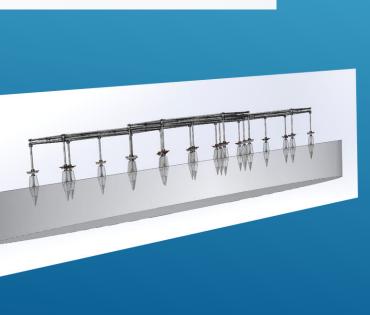

# INSPIRATION TO DEVELOP YOUR FLOATING HIGH ROPE ADVENTURE

- The following is an overview with indicative prices for a number of possible standard concepts. Of course more concepts are possible.
- The basis of each structure is a triangle or a multiple of triangles.
- A certain number of obstacles have been included in these concepts.
- In the concept with no lifeline, the adventure can be experienced in any direction. Several adventurers can also try to overcome an obstacle, either helping or annoying each other.
- In the concept with a lifeline, depending of the type (Saferoller or speedrunner) the possibilities are determined by the life line.
- Certain concepts can be made much more expensive or cheaper. Everything is determined by the
  cost of the obstacles.
- Also the prices of the obstacles themselves can vary from 250,00 € to 6500,00 € each. A basic package can also be built with a limited number of obstacles, so that at a later stage it will be full of obstacles.
- For reasons of stability and therefore sustainability, the concepts are always based on thoughes. The strength of the structure lies in the roof section to avoid accidents by falling down on structures below water.
- Proposals by the customers themselves, concerning the construction of certain shapes in triangles, are always welcome. After all, it is the customer himself who is looking for a solution to fill in a certain zone, and this with a certain look and feel in the park.
- In a later phase, this concept is infinitely expandable in 6 directions, always in a triangular context.