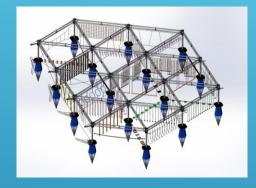

# INSPIRATION TO DEVELOP YOUR FLOATING HIGH ROPE ADVENTURE

- The following is an overview with indicative prices for a number of possible standard concepts. Of course more concepts are possible.
- The basis of each structure is a triangle or a multiple of triangles.
- A certain number of obstacles have been included in these concepts.
- In the concept with no lifeline, the adventure can be experienced in any direction. Several adventurers can also try to overcome an obstacle, either helping or annoying each other.
- In the concept with a lifeline, depending of the type (Saferoller or speedrunner) the possibilities are determined by the life line.
- Certain concepts can be made much more expensive or cheaper. Everything is determined by the
  cost of the obstacles.
- Also the prices of the obstacles themselves can vary from 250,00 € to 6500,00 € each. A basic package can also be built with a limited number of obstacles, so that at a later stage it will be full of obstacles.
- For reasons of stability and therefore sustainability, the concepts are always based on thoughes. The strength of the structure lies in the roof section to avoid accidents by falling down on structures below water.
- Proposals by the customers themselves, concerning the construction of certain shapes in triangles, are always welcome. After all, it is the customer himself who is looking for a solution to fill in a certain zone, and this with a certain look and feel in the park.
- In a later phase, this concept is infinitely expandable in 6 directions, always in a triangular context.

#### **Concept 5P**

- 5 poles up to 7 obstacles
- maximum capacity 14 persons
- Indicative price: 82830,00€