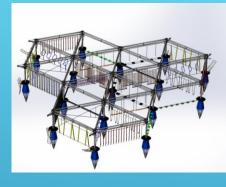

# INSPIRATION TO DEVELOP YOUR FLOATING HIGH ROPE ADVENTURE

- The following is an overview with indicative prices for a number of possible standard concepts. Of course more concepts are possible.
- The basis of each structure is a triangle or a multiple of triangles.
- A certain number of obstacles have been included in these concepts.
- In the concept with no lifeline, the adventure can be experienced in any direction. Several adventurers can also try to overcome an obstacle, either helping or annoying each other.
- In the concept with a lifeline, depending of the type (Saferoller or speedrunner) the possibilities are determined by the life line.
- Certain concepts can be made much more expensive or cheaper. Everything is determined by the
  cost of the obstacles.
- Also the prices of the obstacles themselves can vary from 250,00 € to 6500,00 € each. A basic package can also be built with a limited number of obstacles, so that at a later stage it will be full of obstacles.
- For reasons of stability and therefore sustainability, the concepts are always based on thoughes. The strength of the structure lies in the roof section to avoid accidents by falling down on structures below water.
- Proposals by the customers themselves, concerning the construction of certain shapes in triangles, are always welcome. After all, it is the customer himself who is looking for a solution to fill in a certain zone, and this with a certain look and feel in the park.
- In a later phase, this concept is infinitely expandable in 6 directions, always in a triangular context.

#### **Concept 7P**

- 7 poles up to 12 obstacles
- maximum capacity 24 persons
- Indicative price: 116140,00 €

- 10 poles up to 19 obstacles
- maximum capacity 38 persons
- Indicative price: 174520,00 €