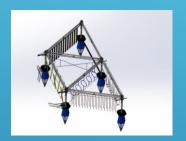

#### **Concept 5P**

- 5 poles up to 7 obstacles
- maximum capacity 14 persons
- Indicative price: 82830,00€

#### **Concept 7P**

- 7 poles up to 12 obstacles
- maximum capacity 24 persons
- Indicative price: 116140,00 €

- 10 poles up to 19 obstacles
- maximum capacity 38 persons
- Indicative price: 174520,00 €