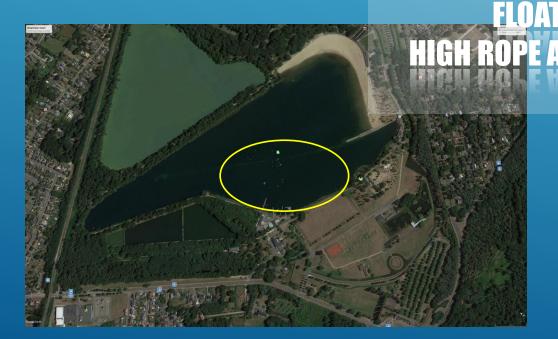

New in 2021 Nieuw in 2021 Nouveau en 2021 Neu in 202

- The floating high rope adventure is a completely new attraction on the international market that can't be missed in any adventure park with a lake or waterfront.
- A challenging activity with obstacles that make "falling" possible.
- It is not a Ninja run. 🚱
- It is a challenge to overcome the obstacles without falling.
- The level of difficulty of the obstacle is therefore "not" extra high, You don't have to be a super being to overcome obstacles.
- Pieces are simply missing in the obstacles, which means that ..... you just needs a little bit of a balance..... to go on.
- No balance is a wet suit or is dangling on the lifeline 🕱