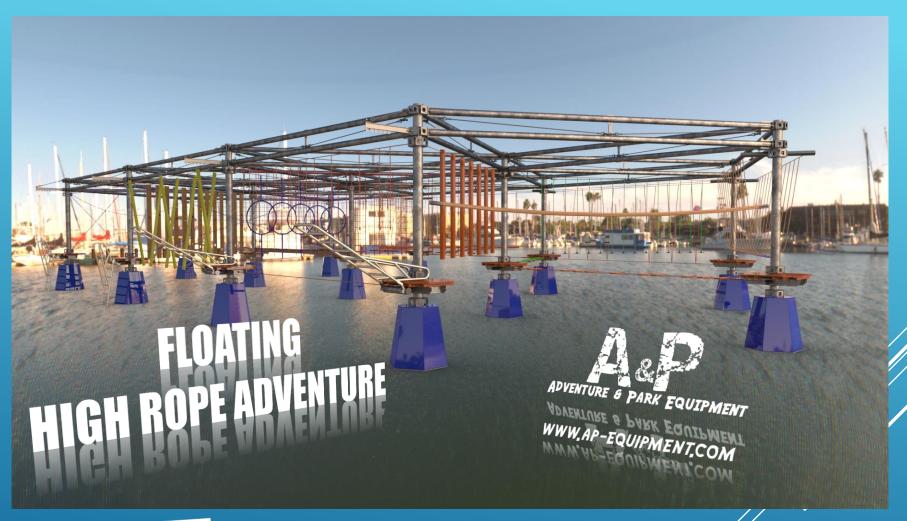

## FLOATING HIGH ROPE ADVENTURE

An indispensable attraction in every Adventure park with a lake or on a waterside

WWW.AP-EQUIPMENT.COM

ing,

ADVENTURE & PARK EQUIPMENT

MWW.AP-EQUIPMENT.COM
MMM. WAS-EGNISMENT.COW
ADVENTURE & PARK EQUIPMENT

New in 2021 Nieuw in 2021 Nouveau en 2021 Neu in 202

- The floating high rope adventure is a completely new attraction on the international market that can't be missed in any adventure park with a lake or waterfront.
- A challenging activity with obstacles that make "falling" possible.
- It is not a Ninja run. 🚱
- It is a challenge to overcome the obstacles without falling.
- The level of difficulty of the obstacle is therefore "not" extra high, You don't have to be a super being to overcome obstacles.
- Pieces are simply missing in the obstacles, which means that ..... you just needs a little bit of a balance..... to go on.
- No balance is a wet suit or is dangling on the lifeline 🕱