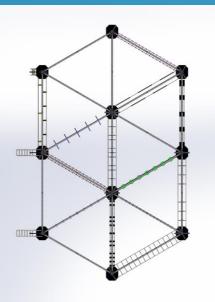

# INSPIRATION TO DEVELOP YOUR FLOATING HIGH ROPE ADVENTURE

- The following is an overview with indicative prices for a number of possible standard concepts. Of course more concepts are possible.
- The basis of each structure is a triangle or a multiple of triangles.
- A certain number of obstacles have been included in these concepts.
- In the concept with no lifeline, the adventure can be experienced in any direction. Several adventurers can also try to overcome an obstacle, either helping or annoying each other.
- In the concept with a lifeline, depending of the type (Saferoller or speedrunner) the possibilities are determined by the life line.
- Certain concepts can be made much more expensive or cheaper. Everything is determined by the
  cost of the obstacles.
- Also the prices of the obstacles themselves can vary from 250,00 € to 6500,00 € each. A basic package can also be built with a limited number of obstacles, so that at a later stage it will be full of obstacles.
- For reasons of stability and therefore sustainability, the concepts are always based on thoughes. The strength of the structure lies in the roof section to avoid accidents by falling down on structures below water.
- Proposals by the customers themselves, concerning the construction of certain shapes in triangles, are always welcome. After all, it is the customer himself who is looking for a solution to fill in a certain zone, and this with a certain look and feel in the park.
- In a later phase, this concept is infinitely expandable in 6 directions, always in a triangular context.

#### **Concept 5P**

- 5 poles up to 7 obstacles
- maximum capacity 14 persons
- Indicative price: 82830,00€