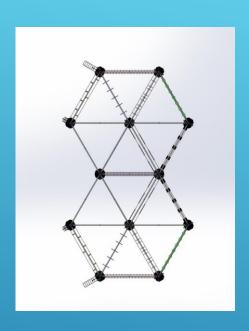

# INSPIRATION TO DEVELOP YOUR FLOATING HIGH ROPE ADVENTURE

- The following is an overview with indicative prices for a number of possible standard concepts. Of course more concepts are possible.
- The basis of each structure is a triangle or a multiple of triangles.
- A certain number of obstacles have been included in these concepts.
- In the concept with no lifeline, the adventure can be experienced in any direction. Several adventurers can also try to overcome an obstacle, either helping or annoying each other.
- In the concept with a lifeline, depending of the type (Saferoller or speedrunner) the possibilities are determined by the life line.
- Certain concepts can be made much more expensive or cheaper. Everything is determined by the
  cost of the obstacles.
- Also the prices of the obstacles themselves can vary from 250,00 € to 6500,00 € each. A basic package can also be built with a limited number of obstacles, so that at a later stage it will be full of obstacles.
- For reasons of stability and therefore sustainability, the concepts are always based on thoughes. The strength of the structure lies in the roof section to avoid accidents by falling down on structures below water.
- Proposals by the customers themselves, concerning the construction of certain shapes in triangles, are always welcome. After all, it is the customer himself who is looking for a solution to fill in a certain zone, and this with a certain look and feel in the park.
- In a later phase, this concept is infinitely expandable in 6 directions, always in a triangular context.

#### **Concept 7P**

- 7 poles up to 12 obstacles
- maximum capacity 24 persons
- Indicative price: 116140,00 €

- 10 poles up to 19 obstacles
- maximum capacity 38 persons
- Indicative price: 174520,00 €