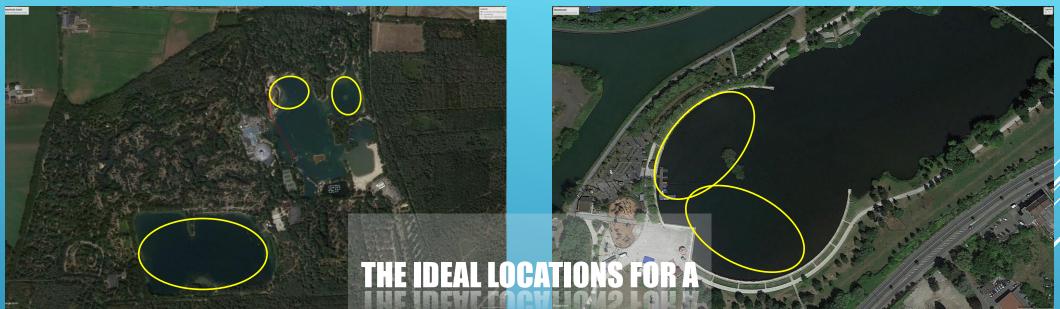

New in 2021 Nieuw in 2021 Nouveau en 2021 Neu in 202

- The floating high rope adventure is a completely new attraction on the international market that can't be missed in any adventure park with a lake or waterfront.
- A challenging activity with obstacles that make "falling" possible.
- It is not a Ninja run. 🚱
- It is a challenge to overcome the obstacles without falling.
- The level of difficulty of the obstacle is therefore "not" extra high, You don't have to be a super being to overcome obstacles.
- Pieces are simply missing in the obstacles, which means that ..... you just needs a little bit of a balance..... to go on.
- No balance is a wet suit or is dangling on the lifeline 🕱