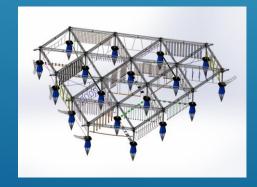

# INSPIRATION TO DEVELOP YOUR FLOATING HIGH ROPE ADVENTURE

- The following is an overview with indicative prices for a number of possible standard concepts. Of course more concepts are possible.
- The basis of each structure is a triangle or a multiple of triangles.
- A certain number of obstacles have been included in these concepts.
- In the concept with no lifeline, the adventure can be experienced in any direction. Several adventurers can also try to overcome an obstacle, either helping or annoying each other.
- In the concept with a lifeline, depending of the type (Saferoller or speedrunner) the possibilities are determined by the life line.
- Certain concepts can be made much more expensive or cheaper. Everything is determined by the
  cost of the obstacles.
- Also the prices of the obstacles themselves can vary from 250,00 € to 6500,00 € each. A basic package can also be built with a limited number of obstacles, so that at a later stage it will be full of obstacles.
- For reasons of stability and therefore sustainability, the concepts are always based on thoughes. The strength of the structure lies in the roof section to avoid accidents by falling down on structures below water.
- Proposals by the customers themselves, concerning the construction of certain shapes in triangles, are always welcome. After all, it is the customer himself who is looking for a solution to fill in a certain zone, and this with a certain look and feel in the park.
- In a later phase, this concept is infinitely expandable in 6 directions, always in a triangular context.