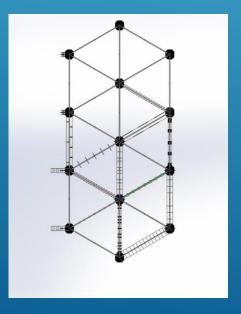

# INSPIRATION TO DEVELOP YOUR FLOATING HIGH ROPE ADVENTURE

- The following is an overview with indicative prices for a number of possible standard concepts. Of course more concepts are possible.
- The basis of each structure is a triangle or a multiple of triangles.
- A certain number of obstacles have been included in these concepts.
- In the concept with no lifeline, the adventure can be experienced in any direction. Several adventurers can also try to overcome an obstacle, either helping or annoying each other.
- In the concept with a lifeline, depending of the type (Saferoller or speedrunner) the possibilities are determined by the life line.
- Certain concepts can be made much more expensive or cheaper. Everything is determined by the
  cost of the obstacles.
- Also the prices of the obstacles themselves can vary from 250,00 € to 6500,00 € each. A basic package can also be built with a limited number of obstacles, so that at a later stage it will be full of obstacles.
- For reasons of stability and therefore sustainability, the concepts are always based on thoughes. The strength of the structure lies in the roof section to avoid accidents by falling down on structures below water.
- Proposals by the customers themselves, concerning the construction of certain shapes in triangles, are always welcome. After all, it is the customer himself who is looking for a solution to fill in a certain zone, and this with a certain look and feel in the park.
- In a later phase, this concept is infinitely expandable in 6 directions, always in a triangular context.

### Concept 22P - S

- 22 poles up to 45 obstacles
- maximum capacity 90 persons
- Indicative price: 392450,00 €

Contact:

KANOPEO GMBH

Reichensteinerstrasse 16

4053 BASEL

SWITZERLAND

chensteinerstrasse 1.
4053 BASEL
SWITZERLAND