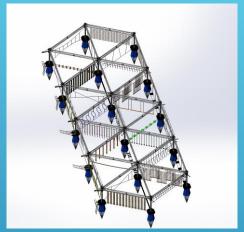

# INSPIRATION TO DEVELOP YOUR FLOATING HIGH ROPE ADVENTURE

- The following is an overview with indicative prices for a number of possible standard concepts. Of course more concepts are possible.
- The basis of each structure is a triangle or a multiple of triangles.
- A certain number of obstacles have been included in these concepts.
- In the concept with no lifeline, the adventure can be experienced in any direction. Several adventurers can also try to overcome an obstacle, either helping or annoying each other.
- In the concept with a lifeline, depending of the type (Saferoller or speedrunner) the possibilities are determined by the life line.
- Certain concepts can be made much more expensive or cheaper. Everything is determined by the
  cost of the obstacles.
- Also the prices of the obstacles themselves can vary from 250,00 € to 6500,00 € each. A basic package can also be built with a limited number of obstacles, so that at a later stage it will be full of obstacles.
- For reasons of stability and therefore sustainability, the concepts are always based on thoughes. The strength of the structure lies in the roof section to avoid accidents by falling down on structures below water.
- Proposals by the customers themselves, concerning the construction of certain shapes in triangles, are always welcome. After all, it is the customer himself who is looking for a solution to fill in a certain zone, and this with a certain look and feel in the park.
- In a later phase, this concept is infinitely expandable in 6 directions, always in a triangular context.

#### **Concept 5P**

- 5 poles up to 7 obstacles
- maximum capacity 14 persons
- Indicative price: 82830,00€

#### **Concept 7P**

- 7 poles up to 12 obstacles
- maximum capacity 24 persons
- Indicative price: 116140,00 €

- 10 poles up to 19 obstacles
- maximum capacity 38 persons
- Indicative price: 174520,00 €

#### **Concept 12P**

- 12 poles up to 23 obstacles
- maximum capacity 46 persons
- Indicative price: 198000,00 €