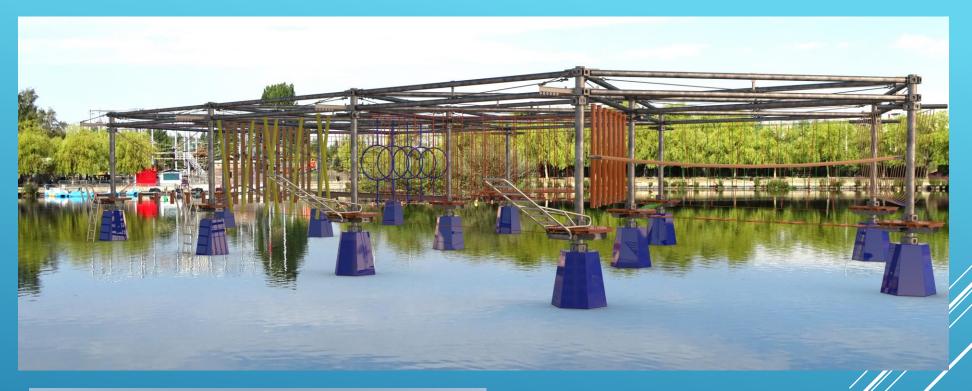

## FLOATING HIGH ROPE ADVENTURE

An indispensable attraction in every Adventure park with a lake or on a waterside

WWW.AP-EQUIPMENT.COM

ing,

ADVENTURE & PARK EQUIPMENT

MWW.AP-EQUIPMENT.COM
MMM. WAS-EGNISMENT.COW
ADVENTURE & PARK EQUIPMENT

New in 2021 Nieuw in 2021 Nouveau en 2021 Neu in 202

- The floating high rope adventure is a completely new attraction on the international market that can't be missed in any adventure park with a lake or waterfront.
- A challenging activity with obstacles that make "falling" possible.
- It is not a Ninja run. 🚱
- It is a challenge to overcome the obstacles without falling.
- The level of difficulty of the obstacle is therefore "not" extra high, You don't have to be a super being to overcome obstacles.
- Pieces are simply missing in the obstacles, which means that ..... you just needs a little bit of a balance..... to go on.
- No balance is a wet suit or is dangling on the lifeline 🕱