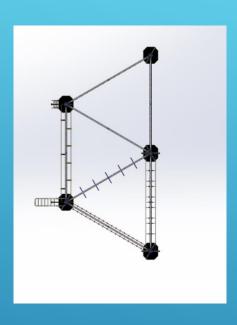

# INSPIRATION TO DEVELOP YOUR FLOATING HIGH ROPE ADVENTURE

- The following is an overview with indicative prices for a number of possible standard concepts. Of course more concepts are possible.
- The basis of each structure is a triangle or a multiple of triangles.
- A certain number of obstacles have been included in these concepts.
- In the concept with no lifeline, the adventure can be experienced in any direction. Several adventurers can also try to overcome an obstacle, either helping or annoying each other.
- In the concept with a lifeline, depending of the type (Saferoller or speedrunner) the possibilities are determined by the life line.
- Certain concepts can be made much more expensive or cheaper. Everything is determined by the
  cost of the obstacles.
- Also the prices of the obstacles themselves can vary from 250,00 € to 6500,00 € each. A basic package can also be built with a limited number of obstacles, so that at a later stage it will be full of obstacles.
- For reasons of stability and therefore sustainability, the concepts are always based on thoughes. The strength of the structure lies in the roof section to avoid accidents by falling down on structures below water.
- Proposals by the customers themselves, concerning the construction of certain shapes in triangles, are always welcome. After all, it is the customer himself who is looking for a solution to fill in a certain zone, and this with a certain look and feel in the park.
- In a later phase, this concept is infinitely expandable in 6 directions, always in a triangular context.