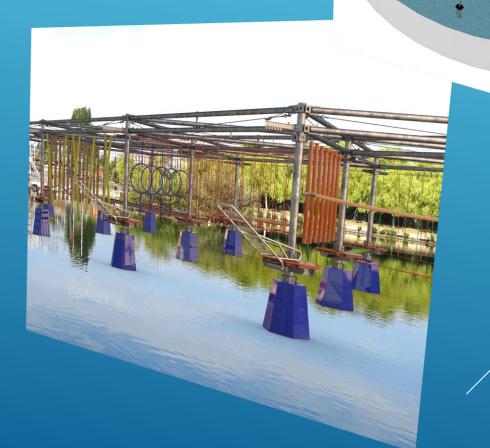

## FLOATING HIGH ROPE ADVENTURE

An indispensable attraction in every Adventure park with a lake or on a waterside

WWW.AP-EQUIPMENT.COM

ing,

ADVENTURE & PARK EQUIPMENT

MWW.AP-EQUIPMENT.COM
MMM. WAS-EGNISMENT.COW
ADVENTURE & PARK EQUIPMENT

New in 2021 Nieuw in 2021 Nouveau en 2021 Neu in 202

- The floating high rope adventure is a completely new attraction on the international market that can't be missed in any adventure park with a lake or waterfront.
- A challenging activity with obstacles that make "falling" possible.
- It is not a Ninja run. 🚱
- It is a challenge to overcome the obstacles without falling.
- The level of difficulty of the obstacle is therefore "not" extra high, You don't have to be a super being to overcome obstacles.
- Pieces are simply missing in the obstacles, which means that ..... you just needs a little bit of a balance..... to go on.
- No balance is a wet suit or is dangling on the lifeline 🕱