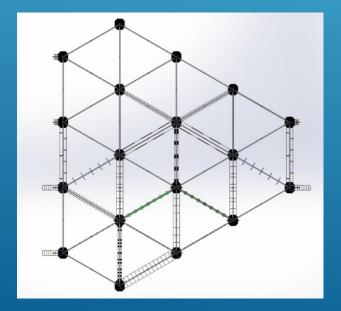

# INSPIRATION TO DEVELOP YOUR FLOATING HIGH ROPE ADVENTURE

- The following is an overview with indicative prices for a number of possible standard concepts. Of course more concepts are possible.
- The basis of each structure is a triangle or a multiple of triangles.
- A certain number of obstacles have been included in these concepts.
- In the concept with no lifeline, the adventure can be experienced in any direction. Several adventurers can also try to overcome an obstacle, either helping or annoying each other.
- In the concept with a lifeline, depending of the type (Saferoller or speedrunner) the possibilities are determined by the life line.
- Certain concepts can be made much more expensive or cheaper. Everything is determined by the
  cost of the obstacles.
- Also the prices of the obstacles themselves can vary from 250,00 € to 6500,00 € each. A basic package can also be built with a limited number of obstacles, so that at a later stage it will be full of obstacles.
- For reasons of stability and therefore sustainability, the concepts are always based on thoughes. The strength of the structure lies in the roof section to avoid accidents by falling down on structures below water.
- Proposals by the customers themselves, concerning the construction of certain shapes in triangles, are always welcome. After all, it is the customer himself who is looking for a solution to fill in a certain zone, and this with a certain look and feel in the park.
- In a later phase, this concept is infinitely expandable in 6 directions, always in a triangular context.