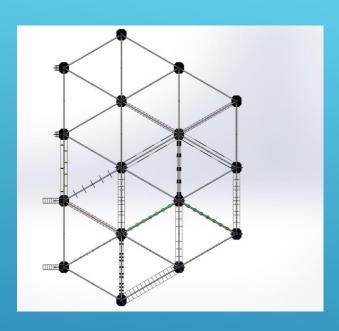

# INSPIRATION TO DEVELOP YOUR FLOATING HIGH ROPE ADVENTURE

- The following is an overview with indicative prices for a number of possible standard concepts. Of course more concepts are possible.
- The basis of each structure is a triangle or a multiple of triangles.
- A certain number of obstacles have been included in these concepts.
- In the concept with no lifeline, the adventure can be experienced in any direction. Several adventurers can also try to overcome an obstacle, either helping or annoying each other.
- In the concept with a lifeline, depending of the type (Saferoller or speedrunner) the possibilities are determined by the life line.
- Certain concepts can be made much more expensive or cheaper. Everything is determined by the
  cost of the obstacles.
- Also the prices of the obstacles themselves can vary from 250,00 € to 6500,00 € each. A basic package can also be built with a limited number of obstacles, so that at a later stage it will be full of obstacles.
- For reasons of stability and therefore sustainability, the concepts are always based on thoughes. The strength of the structure lies in the roof section to avoid accidents by falling down on structures below water.
- Proposals by the customers themselves, concerning the construction of certain shapes in triangles, are always welcome. After all, it is the customer himself who is looking for a solution to fill in a certain zone, and this with a certain look and feel in the park.
- In a later phase, this concept is infinitely expandable in 6 directions, always in a triangular context.

#### **Concept 5P**

- 5 poles up to 7 obstacles
- maximum capacity 14 persons
- Indicative price: 82830,00€