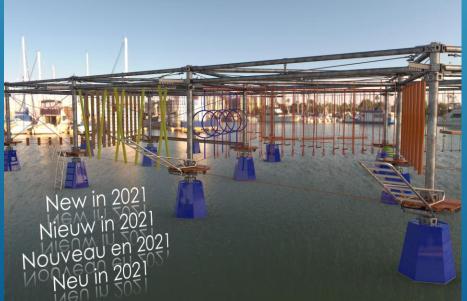

New in 2021 Nieuw in 2021 Nouveau en 2021 Neu in 202

- The floating high rope adventure is a completely new attraction on the international market that can't be missed in any adventure park with a lake or waterfront.
- A challenging activity with obstacles that make "falling" possible.
- It is not a Ninja run. 🚱
- It is a challenge to overcome the obstacles without falling.
- The level of difficulty of the obstacle is therefore "not" extra high, You don't have to be a super being to overcome obstacles.
- Pieces are simply missing in the obstacles, which means that ..... you just needs a little bit of a balance..... to go on.
- No balance is a wet suit or is dangling on the lifeline 🕱